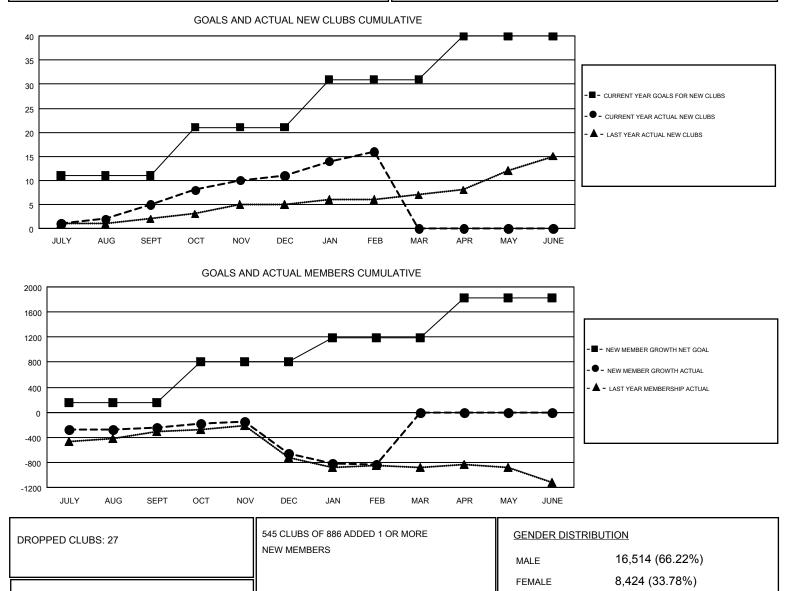

## HAL GRIFFIN GMT

DROPPED MEMBERS

| GI | ИΤ   | CA  | 1 |
|----|------|-----|---|
|    | VI I | UA. | 1 |

| Clubs                 |               |           |                       | Members       |                                                                |                                                              |                                                    |
|-----------------------|---------------|-----------|-----------------------|---------------|----------------------------------------------------------------|--------------------------------------------------------------|----------------------------------------------------|
| RESULTS FOR 2016-2017 |               |           | RESULTS FOR 2016-2017 |               |                                                                |                                                              |                                                    |
| QUARTER               | NEW CLUB GOAL | NEW CLUBS | DROPPED CLUBS         | QUARTER       | NEW MEMBER GROWTH<br>NET GOAL (not reinstated<br>or transfers) | NEW MEMBER<br>GROWTH ACTUAL (not<br>reinstated or transfers) | DROPPED<br>MEMBERS ACTUAL<br>(including transfers) |
| JULY/AUG/SEPT         | 11            | 5         | 9                     | JULY/AUG/SEPT | 156                                                            | 958                                                          | 1,209                                              |
| OCT/NOV/DEC           | 10            | 6         | 15                    | OCT/NOV/DEC   | 650                                                            | 875                                                          | 1,277                                              |
| JAN/FEB/MAR           | 10            | 5         | 3                     | JAN/FEB/MAR   | 383                                                            | 695                                                          | 877                                                |
| APR/MAY/JUNE          | 9             | 0         | 0                     | APR/MAY/JUNE  | 638                                                            | 0                                                            | 0                                                  |